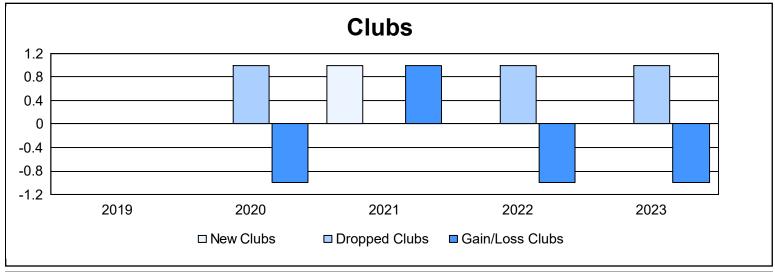

District 103CE As of June 2023 Cumulative

| Year      | New<br>Clubs | Dropped<br>Clubs | Gain/<br>Loss<br>Clubs | New<br>Members | Charter<br>Members | Reinstate<br>Members | Transfer<br>Members | Total<br>Member<br>Added | Total<br>Members<br>Dropped | Gain/<br>Loss<br>Members |
|-----------|--------------|------------------|------------------------|----------------|--------------------|----------------------|---------------------|--------------------------|-----------------------------|--------------------------|
| 2018-2019 | 0            | 0                | 0                      | 115            | 0                  | 4                    | 5                   | 124                      | 139                         | -15                      |
| 2019-2020 | 0            | 1                | -1                     | 61             | 0                  | 5                    | 11                  | 77                       | 151                         | -74                      |
| 2020-2021 | 1            | 0                | 1                      | 39             | 21                 | 3                    | 2                   | 65                       | 133                         | -68                      |
| 2021-2022 | 0            | 1                | -1                     | 74             | 0                  | 5                    | 9                   | 88                       | 146                         | -58                      |
| 2022-2023 | 0            | 1                | -1                     | 94             | 0                  | 6                    | 8                   | 108                      | 118                         | -10                      |
| Average   | 0            | 1                | 0                      | 77             | 4                  | 5                    | 7                   | 92                       | 137                         | -45                      |