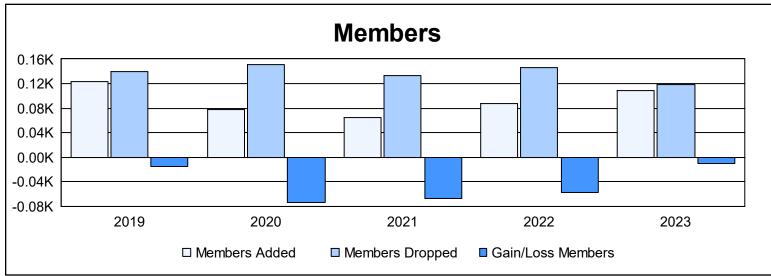

District 103CE As of June 2023 Cumulative

| Year      | New<br>Clubs | Dropped<br>Clubs | Gain/<br>Loss<br>Clubs | New<br>Members | Charter<br>Members | Reinstate<br>Members | Transfer<br>Members | Total<br>Member<br>Added | Total<br>Members<br>Dropped | Gain/<br>Loss<br>Members |
|-----------|--------------|------------------|------------------------|----------------|--------------------|----------------------|---------------------|--------------------------|-----------------------------|--------------------------|
| 2018-2019 | 0            | 0                | 0                      | 115            | 0                  | 4                    | 5                   | 124                      | 139                         | -15                      |
| 2019-2020 | 0            | 1                | -1                     | 61             | 0                  | 5                    | 11                  | 77                       | 151                         | -74                      |
| 2020-2021 | 1            | 0                | 1                      | 39             | 21                 | 3                    | 2                   | 65                       | 133                         | -68                      |
| 2021-2022 | 0            | 1                | -1                     | 74             | 0                  | 5                    | 9                   | 88                       | 146                         | -58                      |
| 2022-2023 | 0            | 1                | -1                     | 94             | 0                  | 6                    | 8                   | 108                      | 118                         | -10                      |
| Average   | 0            | 1                | 0                      | 77             | 4                  | 5                    | 7                   | 92                       | 137                         | -45                      |